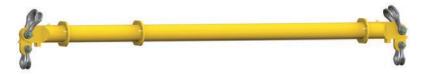

## **Spreader Beam**

The Modular Spreader Beam configuration and interchangeable components enable Modulift Spreader beams to be reused over many lifts. Designed by our engineering experts and manufactured in our own specialist facilities; the Modulift range are the leading Modular Spreader Beams on the market. These range from small sizes such as the MOD6 (6 ton) up to large sizes such as the MOD600 (600 ton).