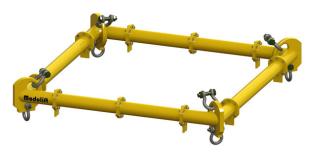

## **MOD Spreader Beam**

Spreader Frames and Lifting Frames are recommended for loads that have more than two lifting points; they can also be the ideal lifting equipment for when headroom is limited. Modulift offer several types of Spreader Frames and Lifting Frames for Multi-Point Lifts; please see below for further details of our Spreader Frames and Lifting Frames. Ranges from a CMOD6 (6 ton) to a CMOD250 (250 ton)

## **CMOD Spreader Frame**