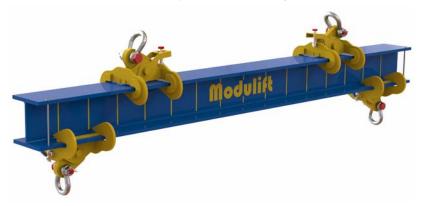

## Modulift - Adjustable Lifting Beam

## Main benefits are:

- Spans of up to 16m and capacities of up to 27t depending on configuration
- Adjustable lifting points and low head room capability
- Easy to convert between a lifting beam and a semi spreader beam
- Available as a boxed off-the-shelf product
- CLS 20t Semi Spreader Configuration

The clamps are pre-assembled with a redesigned safety mechanism, which means that it's easier for one person to operate and to slide and safely lock into place. In testing trials, this has been done in under one minute.

It is offered with four clamps as standard to adjust the lifting points to enable flexibility between a single top lifting point (lifting beam) or double top lifting points (semi spreader beam). We can also supply custom length beams depending on your lifting requirements.

The MOD CLS can also be adapted to suit, with up to an additional four clamps on the bottom side of the beam allowing users the flexibility of additional lifting points. If more points are needed, the flexible system can also be designed as a H-Frame.