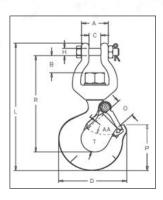

 $\propto$ 

S-3316 Replacement Hook -

| Working<br>Load  | _             |                     | Weight         |      | Dimensions<br>(in.) |     |      |     |      |      |      |      | Replacement |                        |
|------------------|---------------|---------------------|----------------|------|---------------------|-----|------|-----|------|------|------|------|-------------|------------------------|
| Limit<br>(Tons)* | Frame<br>Code | S-3316<br>Stock No. | Each<br>(lbs.) | Α    | В                   | C   | D    | Н   | L    | 0    | Р    | R    | Т           | Latch Kit<br>Stock No. |
| 1/2              | F             | 1023029             | 1.25           | 1.31 | .76                 | .56 | 3.19 | .38 | 6.12 | .97  | 2.25 | 4.59 | .81         | 1096374                |
| 1                | Н             | 1023047             | 2.61           | 1.56 | 1.00                | .69 | 4.09 | .44 | 7.69 | 1.12 | 2.84 | 5.81 | 1.19        | 1096468                |