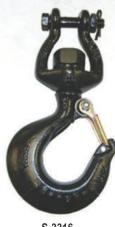

## **Crosby® Forged Hooks**

\$-3316 REPLACEMENT HOOK

- Easily attaches to any chain and electric hoist with welded link load chain, roller chain or wire rope with suitable end fitting.
- Swivel jaw is forged.
- Suitable for infrequent, non-continuous rotation under load.
- Use in corrosive environment requires shank and nut inspection in accordance with ASME B30.10-1.10.4(b)(5)(c)2009.

 $\propto$ 

S-3316 Replacement Hook -

| Working<br>Load  | _             |                     | Weight         |      | Dimensions<br>(in.) |     |      |     |      |      |      |      | Replacement |                        |
|------------------|---------------|---------------------|----------------|------|---------------------|-----|------|-----|------|------|------|------|-------------|------------------------|
| Limit<br>(Tons)* | Frame<br>Code | S-3316<br>Stock No. | Each<br>(lbs.) | Α    | В                   | C   | D    | Н   | L    | 0    | Р    | R    | Т           | Latch Kit<br>Stock No. |
| 1/2              | F             | 1023029             | 1.25           | 1.31 | .76                 | .56 | 3.19 | .38 | 6.12 | .97  | 2.25 | 4.59 | .81         | 1096374                |
| 1                | Н             | 1023047             | 2.61           | 1.56 | 1.00                | .69 | 4.09 | .44 | 7.69 | 1.12 | 2.84 | 5.81 | 1.19        | 1096468                |